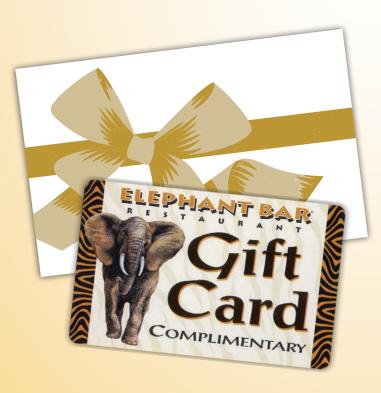

## THE PERFECT GIFT FOR EVERY SEASON!

Gift cards remain the most popular use of plastic cards and for good reason, they are both the most requested item from gift recipients and one of the most profitable products for retailers. 30 mil PVC Gift Cards are printed in 10 - 14 working days after proof approval. Inquire about pricing on custom gift card holders (available in a variety of shapes and sizes), plastic card affixing, and fulfillment services.