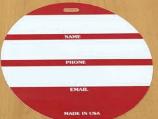

## **CREATE UNIQUE TAGS FOR YOUR BAGS!**

Custom Luggage Tags are perfect for travel agencies, teams, schools, groups, and anyone in need of unique and easy to spot luggage tags. They are available in a variety of shapes, printed on 30 mil plastic with a slot punch, and include a signature writing panel so contact information can be easily filled out using a pen or marker. 10 - 14 working days after proof approval. Inquire about additional shapes and sizes. Add luggage tag straps for \$0.20 (R) ea.