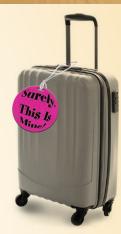

## **CREATE UNIQUE TAGS FOR YOUR BAGS!**

Custom Luggage Tags are perfect for travel agencies, teams, schools, groups, and anyone in need of unique and easy to spot luggage tags. They are available in a variety of shapes, printed on 30 mil plastic with a slot punch, and include a signature writing panel so contact information can be easily filled out using a pen or marker. 10 - 14 working days after proof approval. Inquire about additional shapes and sizes. Add luggage tag straps for \$0.20 (R) ea.