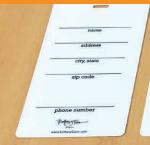

## **CREATE UNIQUE TAGS FOR YOUR BAGS!**

Custom Luggage Tags are perfect for travel agencies, teams, schools, groups, and anyone in need of unique and easy to spot luggage tags. They are available in a variety of shapes, printed on 30 mil plastic with a slot punch, and include a signature writing panel so contact information can be easily filled out using a pen or marker. 10 - 14 working days after proof approval. Inquire about additional shapes and sizes. Add luggage tag straps for \$0.20 (R) ea.