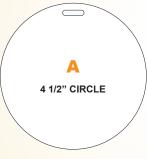

- No Setup Fees
- 30 Mil Thick
- Signature Panel

| PRICE PER UNIT                                         | 100(R) | 250(R) | 500(R) | 1,000(R) | 2,500(R) | 5,000(R) | 10,000(R) |
|--------------------------------------------------------|--------|--------|--------|----------|----------|----------|-----------|
| <b>A. 4 1/2" CIRCLE</b> LT0901                         |        |        |        |          |          |          |           |
| Front: Four Color   Back: Blank                        | \$4.43 | \$2.39 | \$1.97 | \$1.53   | \$1.23   | \$0.92   | \$0.72    |
| Front: Four Color   Back: Black Ink                    | \$5.31 | \$2.87 | \$2.36 | \$1.84   | \$1.48   | \$1.11   | \$0.86    |
| Front: Four Color   Back: Four Color                   | \$5.76 | \$3.11 | \$2.56 | \$1.99   | \$1.60   | \$1.20   | \$0.93    |
| B. 3 1/2" CIRCLE LT0902<br>C. 3" X 4" RECTANGLE LT0906 |        |        |        |          |          |          |           |
| Front: Four Color   Back: Blank                        | \$4.16 | \$1.96 | \$1.36 | \$1.00   | \$0.81   | \$0.61   | \$0.50    |
| Front: Four Color   Back: Black Ink                    | \$4.99 | \$2.35 | \$1.63 | \$1.20   | \$0.97   | \$0.73   | \$0.60    |
| Front: Four Color   Back: Four Color                   | \$5.41 | \$2.54 | \$1.76 | \$1.30   | \$1.05   | \$0.79   | \$0.65    |
| D. 2 1/8" X 3 3/8" CR-80 LT0905                        |        |        |        |          |          |          |           |
| Front: Four Color   Back: Blank                        | \$3.29 | \$1.76 | \$1.07 | \$0.64   | \$0.53   | \$0.43   | \$0.32    |
| Front: Four Color   Back: Black Ink                    | \$3.95 | \$2.11 | \$1.28 | \$0.77   | \$0.63   | \$0.51   | \$0.39    |
| Front: Four Color   Back: Four Color                   | \$4.28 | \$2.29 | \$1.39 | \$0.84   | \$0.69   | \$0.55   | \$0.42    |