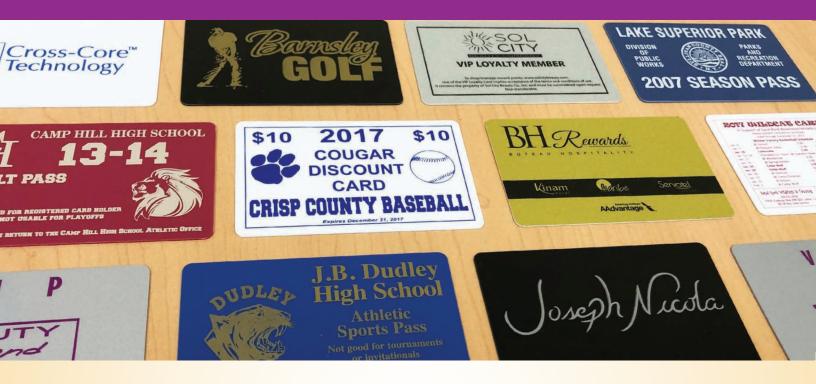

## SPOT COLOR PLASTIC CARDS

- No Setup Fees
- 30 Mil Thick
- Credit Card Size

30 mil CR-80 Spot Color Plastic Cards are the same size and thickness as a credit card (3 3/8" x 2 1/8"). Orders up to 5,000 quantity printed in 7 working days\* after proof approval. **STANDARD INK COLORS:** Black, White, Reflex Blue, or Red (PMS 186). Add \$48 (R) for PMS or Metallic Ink (Gold, Silver or Copper). **STANDARD PLASTIC COLORS:** White, Black, Metallic Silver, Metallic Gold, Metallic Copper, Red, Cranberry, Yellow, Orange, Tan, Dark Blue, Light Blue, Hospital Blue, Green, Grey, or Pink. Inquire about additional colors.