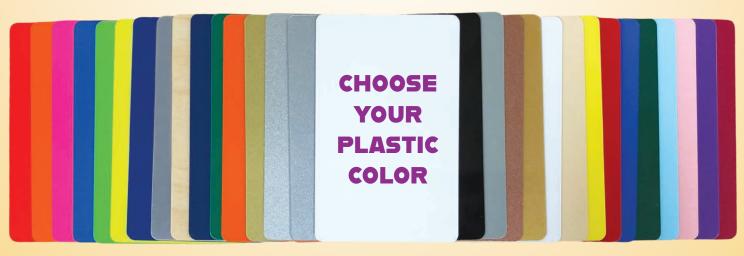

## SPOT COLOR PLASTIC CARDS

- No Setup Fees
- 30 Mil Thick
- Credit Card Size

30 mil CR-80 Spot Color Plastic Cards are the same size and thickness as a credit card (3 3/8" x 2 1/8"). Orders up to 5,000 quantity printed in 7 working days\* after proof approval. **STANDARD INK COLORS:** Black, White, Reflex Blue, or Red (PMS 186). Add \$48 (R) for PMS or Metallic Ink (Gold, Silver or Copper). **STANDARD PLASTIC COLORS:** White, Black, Metallic Silver, Metallic Gold, Metallic Copper, Red, Cranberry, Yellow, Orange, Tan, Dark Blue, Light Blue, Hospital Blue, Green, Grey, or Pink. Inquire about additional colors.