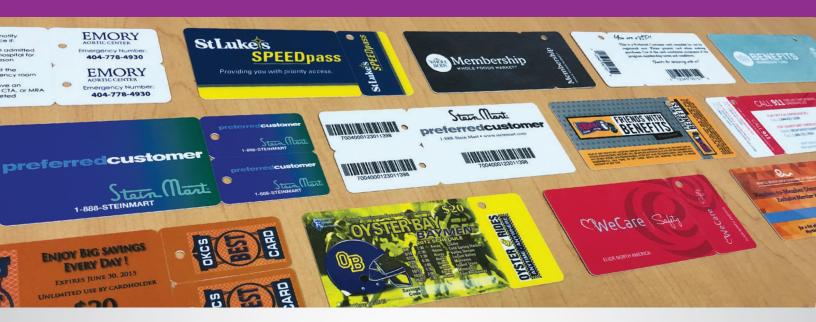

## COMBO KEY TAGS

## 30 Mil Thickness

30 mil Plastic Loyalty Cards are perfect for loyalty and membership programs. Choose from 3 standard sizes containing a card and one or two snap off key tags. Optional upgrades include barcoding or numbering. 10 - 14 working days after proof approval. Inquire about additional sizes.