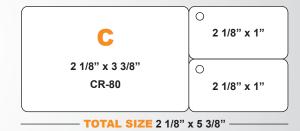

— TOTAL SIZE 2 1/8" x 3 3/8"—

- TOTAL SIZE 2 1/8" x 4 5/8" -

| PRICE PER UNIT                                                                                                                         | 500(R) | 1,000(R) | 2,500(R) | 5,000(R) | 10,000(R) |
|----------------------------------------------------------------------------------------------------------------------------------------|--------|----------|----------|----------|-----------|
| A. 2 1/8" x 3 3/8" COMBO SQUARE CARD + KEY TAG (Once split, card measures 2 1/8" x 2 1/8" and key tag measures 2 1/8" x 1 2/8") KT0511 |        |          |          |          |           |
| Front: Four Color   Back: Blank                                                                                                        | \$0.89 | \$0.48   | \$0.39   | \$0.30   | \$0.24    |
| Front: Four Color   Back: Black Ink                                                                                                    | \$1.07 | \$0.58   | \$0.47   | \$0.36   | \$0.29    |
| Front: Four Color   Back: Four Color                                                                                                   | \$1.16 | \$0.62   | \$0.51   | \$0.39   | \$0.31    |
| B. 2 1/8" x 4 5/8" COMBO CARD + KEY TAG (Once split, card measures 2 1/8" x 3 3/8" and key tag measures 2 1/8" x 1 2/8") KT0504        |        |          |          |          |           |
| Front: Four Color   Back: Blank                                                                                                        | \$1.06 | \$0.57   | \$0.47   | \$0.35   | \$0.29    |
| Front: Four Color   Back: Black Ink                                                                                                    | \$1.27 | \$0.68   | \$0.56   | \$0.42   | \$0.35    |
| Front: Four Color   Back: Four Color                                                                                                   | \$1.38 | \$0.74   | \$0.61   | \$0.45   | \$0.37    |
| C. 2 1/8" x 5 3/8" COMBO CARD + 2 KEY TAGS (Once split, card measures 2 1/8" x 3 3/8" and key tags measure 2 1/8" x 1") KT0508         |        |          |          |          |           |
| Front: Four Color   Back: Blank                                                                                                        | \$1.06 | \$0.57   | \$0.47   | \$0.35   | \$0.29    |
| Front: Four Color   Back: Black Ink                                                                                                    | \$1.27 | \$0.68   | \$0.56   | \$0.42   | \$0.35    |
| Front: Four Color   Back: Four Color                                                                                                   | \$1.38 | \$0.74   | \$0.61   | \$0.45   | \$0.37    |
| ADD* Barcoding or Numbering (One Side)                                                                                                 | \$0.29 | \$0.18   | \$0.13   | \$0.10   | \$0.07    |