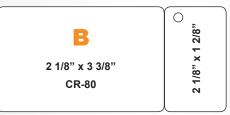

— TOTAL SIZE 2 1/8" x 3 3/8"—

- TOTAL SIZE 2 1/8" x 4 5/8" -

| PRICE PER UNIT                                                                                                                         | 500(R) | 1,000(R) | 2,500(R) | 5,000(R) | 10,000(R) |
|----------------------------------------------------------------------------------------------------------------------------------------|--------|----------|----------|----------|-----------|
| A. 2 1/8" x 3 3/8" COMBO SQUARE CARD + KEY TAG (Once split, card measures 2 1/8" x 2 1/8" and key tag measures 2 1/8" x 1 2/8") KT0511 |        |          |          |          |           |
| Front: Four Color   Back: Blank                                                                                                        | \$0.89 | \$0.48   | \$0.39   | \$0.30   | \$0.24    |
| Front: Four Color   Back: Black Ink                                                                                                    | \$1.07 | \$0.58   | \$0.47   | \$0.36   | \$0.29    |
| Front: Four Color   Back: Four Color                                                                                                   | \$1.16 | \$0.62   | \$0.51   | \$0.39   | \$0.31    |
| B. 2 1/8" x 4 5/8" COMBO CARD + KEY TAG (Once split, card measures 2 1/8" x 3 3/8" and key tag measures 2 1/8" x 1 2/8") KT0504        |        |          |          |          |           |
| Front: Four Color   Back: Blank                                                                                                        | \$1.06 | \$0.57   | \$0.47   | \$0.35   | \$0.29    |
| Front: Four Color   Back: Black Ink                                                                                                    | \$1.27 | \$0.68   | \$0.56   | \$0.42   | \$0.35    |
| Front: Four Color   Back: Four Color                                                                                                   | \$1.38 | \$0.74   | \$0.61   | \$0.45   | \$0.37    |
| C. 2 1/8" x 5 3/8" COMBO CARD + 2 KEY TAGS (Once split, card measures 2 1/8" x 3 3/8" and key tags measure 2 1/8" x 1") KT0508         |        |          |          |          |           |
| Front: Four Color   Back: Blank                                                                                                        | \$1.06 | \$0.57   | \$0.47   | \$0.35   | \$0.29    |
| Front: Four Color   Back: Black Ink                                                                                                    | \$1.27 | \$0.68   | \$0.56   | \$0.42   | \$0.35    |
| Front: Four Color   Back: Four Color                                                                                                   | \$1.38 | \$0.74   | \$0.61   | \$0.45   | \$0.37    |
| ADD* Barcoding or Numbering (One Side)                                                                                                 | \$0.29 | \$0.18   | \$0.13   | \$0.10   | \$0.07    |