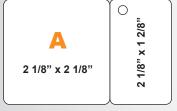

— TOTAL SIZE 2 1/8" x 3 3/8"—

- TOTAL SIZE 2 1/8" x 4 5/8" -

| PRICE PER UNIT                                                                                                                         | 500(R) | 1,000(R) | 2,500(R) | 5,000(R) | 10,000(R) |
|----------------------------------------------------------------------------------------------------------------------------------------|--------|----------|----------|----------|-----------|
| A. 2 1/8" x 3 3/8" COMBO SQUARE CARD + KEY TAG (Once split, card measures 2 1/8" x 2 1/8" and key tag measures 2 1/8" x 1 2/8") KT0511 |        |          |          |          |           |
| Front: Four Color   Back: Blank                                                                                                        | \$0.89 | \$0.48   | \$0.39   | \$0.30   | \$0.24    |
| Front: Four Color   Back: Black Ink                                                                                                    | \$1.07 | \$0.58   | \$0.47   | \$0.36   | \$0.29    |
| Front: Four Color   Back: Four Color                                                                                                   | \$1.16 | \$0.62   | \$0.51   | \$0.39   | \$0.31    |
| B. 2 1/8" x 4 5/8" COMBO CARD + KEY TAG (Once split, card measures 2 1/8" x 3 3/8" and key tag measures 2 1/8" x 1 2/8") KT0504        |        |          |          |          |           |
| Front: Four Color   Back: Blank                                                                                                        | \$1.06 | \$0.57   | \$0.47   | \$0.35   | \$0.29    |
| Front: Four Color   Back: Black Ink                                                                                                    | \$1.27 | \$0.68   | \$0.56   | \$0.42   | \$0.35    |
| Front: Four Color   Back: Four Color                                                                                                   | \$1.38 | \$0.74   | \$0.61   | \$0.45   | \$0.37    |
| C. 2 1/8" x 5 3/8" COMBO CARD + 2 KEY TAGS (Once split, card measures 2 1/8" x 3 3/8" and key tags measure 2 1/8" x 1") KT0508         |        |          |          |          |           |
| Front: Four Color   Back: Blank                                                                                                        | \$1.06 | \$0.57   | \$0.47   | \$0.35   | \$0.29    |
| Front: Four Color   Back: Black Ink                                                                                                    | \$1.27 | \$0.68   | \$0.56   | \$0.42   | \$0.35    |
| Front: Four Color   Back: Four Color                                                                                                   | \$1.38 | \$0.74   | \$0.61   | \$0.45   | \$0.37    |
| ADD* Barcoding or Numbering (One Side)                                                                                                 | \$0.29 | \$0.18   | \$0.13   | \$0.10   | \$0.07    |