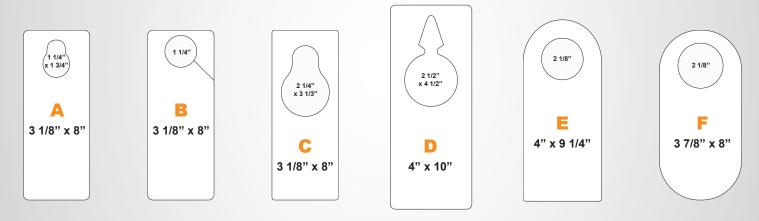

| PRICE PER UNIT                                                                                                                                                                             | 250(R) | 500(R) | 1,000(R) | 2,500(R) | 5,000(R) | 10,000(R) |
|--------------------------------------------------------------------------------------------------------------------------------------------------------------------------------------------|--------|--------|----------|----------|----------|-----------|
| <ul> <li>A. 3 1/8" x 8" with 1 1/4" x 1 3/4" key hole DH0621</li> <li>B. 3 1/8" x 8" with 1 1/4" round hole DH0622</li> <li>C. 3 1/8" x 8" with 2 1/4" x 3 1/3" key hole DH0623</li> </ul> |        |        |          |          |          |           |
| Front: Four Color   Back: Blank                                                                                                                                                            | \$1.83 | \$1.53 | \$1.25   | \$1.01   | \$0.76   | \$0.60    |
| Front: Four Color   Back: Black Ink                                                                                                                                                        | \$2.20 | \$1.84 | \$1.50   | \$1.21   | \$0.91   | \$0.72    |
| Front: Four Color   Back: Four Color                                                                                                                                                       | \$2.38 | \$1.99 | \$1.63   | \$1.31   | \$0.99   | \$0.78    |
| D. 4" x 10" with 2 1/2" x 4 1/2" key hole DH0626<br>E. 4" x 9 1/4" with 2 1/8" round hole DH0624<br>F. 3 7/8" x 8" with 2 1/8" round hole DH0625                                           |        |        |          |          |          |           |
| Front: Four Color   Back: Blank                                                                                                                                                            | \$2.30 | \$1.88 | \$1.51   | \$1.13   | \$0.89   | \$0.86    |
| Front: Four Color   Back: Black Ink                                                                                                                                                        | \$2.76 | \$2.26 | \$1.81   | \$1.36   | \$1.07   | \$1.04    |
| Front: Four Color   Back: Four Color                                                                                                                                                       | \$2.99 | \$2.44 | \$1.96   | \$1.47   | \$1.15   | \$1.12    |