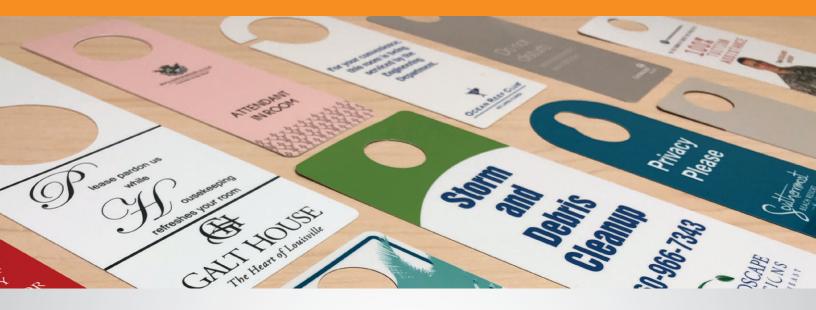

## DOOR HANGERS

- No Setup Fees
- 24 Mil Thickness
- Several Shapes

Plastic Door Hangers are available in a variety of shapes and sizes with assorted inner cutouts. Standard thickness is 24 mil. 10 - 14 working days after proof approval. Inquire about PMS match, additional shapes, sizes, plastic thickness, and plastic color.