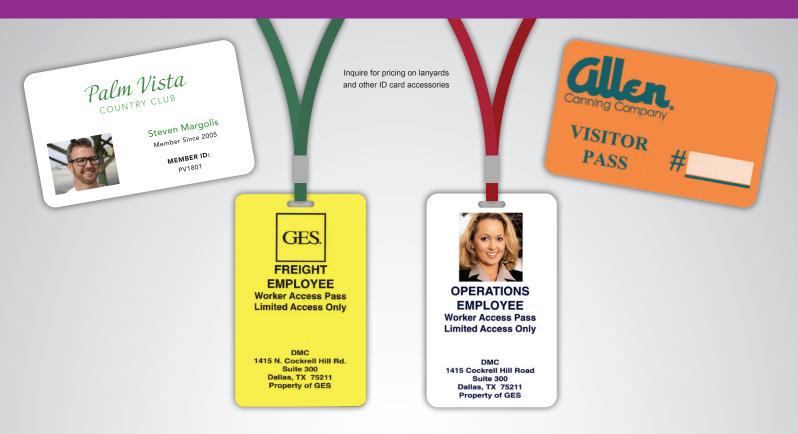

## PHOTO ID & ACCESS CARDS

## WE OFFER FULL SERVICE PHOTO ID PERSONALIZATION!

- Hole Punch
- 30 Mil Thickness
- RFID Available

30 mil PVC Plastic Photo ID & Access Cards are a valuable tool for employee identification cards, security access cards, membership cards, and any other type of identification card you may need. Optional upgrades can include an RFID chip, unique number, name, barcode, and/or photograph, and a slot or hole punch. 10 - 14 working days after proof approval. Allow additional time for photo personalization. Ask about our inventoried shell program.